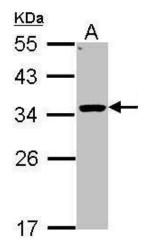

## **Product images:**

Sample (30 ug of whole cell lysate). A: Hep G2. 12% SDS PAGE. TA308504 diluted at 1:1000.

HSD11B1 antibody detects HSD11B1 protein at cytosol on hepatoma by immunohistochemical analysis. Sample: Paraffin-embedded hepatoma. HSD11B1 antibody (TA308504) dilution: 1:500.