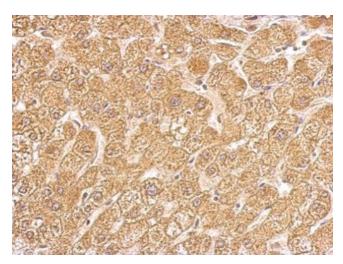

## **Product images:**

Sample (30 ug of whole cell lysate). A: Hep G2. 12% SDS PAGE. TA308504 diluted at 1:1000.

HSD11B1 antibody detects HSD11B1 protein at cytosol on hepatoma by immunohistochemical analysis. Sample: Paraffin-embedded hepatoma. HSD11B1 antibody (TA308504) dilution: 1:500.