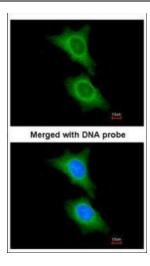

Immunofluorescence analysis of paraformaldehyde-fixed HeLa, using HSD11B1 (TA308504) antibody at 1:200 dilution.