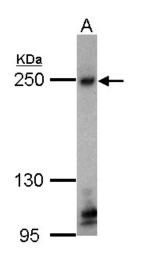

## **Product images:**

Sample (30 ug of whole cell lysate). @A: HCT116.

ZO-1 antibody detects ZO-1 protein by western blot analysis. A. 30 ug 293T whole cell lysate/extract. B. 30 ug A431 whole cell lysate/extract. C. 30 ug HeLa whole cell lysate/extract. 5 % SDS-PAGE. ZO-1 antibody (TA308472) dilution: 1:500