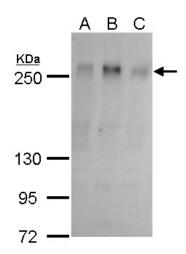

## **Product images:**

Sample (30 ug of whole cell lysate). @A: HCT116.

ZO-1 antibody detects ZO-1 protein by western blot analysis. A. 30 ug 293T whole cell lysate/extract. B. 30 ug A431 whole cell lysate/extract. C. 30 ug HeLa whole cell lysate/extract. 5 % SDS-PAGE. ZO-1 antibody (TA308472) dilution: 1:500