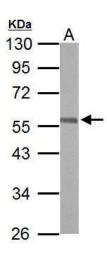

## **Product images:**

Sample (30 ug of whole cell lysate). A: H1299. 10% SDS PAGE. TA308460 diluted at 1:1000.

Sample (50 ug of whole cell lysate). A: mouse brain. 10% SDS PAGE. TA308460 diluted at 1:10000.