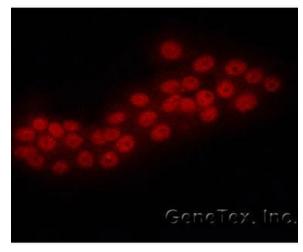

Immunofluorescence analysis of paraformaldehyde-fixed human pancreatic cancer cell line, using ERG (TA308460) antibody at 1:50 dilution.

Immunofluorescence analysis of human pancreatic cancer cell line, using ERG (TA308460) antibody at 1:50 dilution.