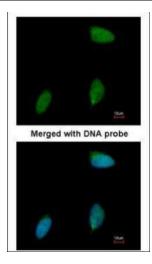

Immunofluorescence analysis of paraformaldehyde-fixed human pancreatic cancer cell line, using ERG (TA308460) antibody at 1:50 dilution.

Immunofluorescence analysis of human pancreatic cancer cell line, using ERG (TA308460) antibody at 1:50 dilution.