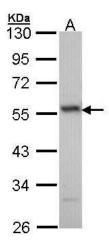

## **Product images:**

Sample (30 ug of whole cell lysate). A: H1299. 10% SDS PAGE. TA308460 diluted at 1:1000.

Sample (50 ug of whole cell lysate). A: mouse brain. 10% SDS PAGE. TA308460 diluted at 1:10000.