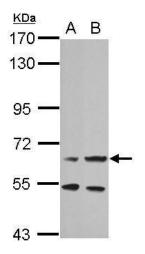

## **Product images:**

Sample (30 ug of whole cell lysate). A: 293T. B: HeLa. 7.5% SDS PAGE. TA308409 diluted at 1:1000.