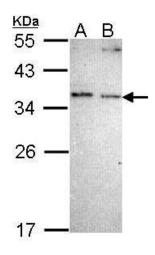

### **Product images:**

Sample (30 ug of whole cell lysate). A: A431. B: H1299. 12% SDS PAGE. TA308380 diluted at 1:1000.

This product is to be used for laboratory only. Not for diagnostic or therapeutic use. ©2022 OriGene Technologies, Inc., 9620 Medical Center Drive, Ste 200, Rockville, MD 20850, US