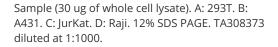

А

Sample (50 ug of whole cell lysate). A: mouse brain. 12% SDS PAGE. TA308373 diluted at 1:1000.

This product is to be used for laboratory only. Not for diagnostic or therapeutic use. ©2022 OriGene Technologies, Inc., 9620 Medical Center Drive, Ste 200, Rockville, MD 20850, US