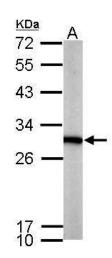

MonkeyEntrez Gene</u><br><u>5223 Human</u><br><u>P18669</u> |
| Synonyms:               | HEL-S-35; PGAM-B; PGAMA                                                                                                                           |
| Note:                   | Seq homology of immunogen across species: Chicken (92%), Monkey (99%), Rat (96%),<br>Xenopus laevis (84%), Bovine (99%), Xenopus tropicalis (87%) |
| Protein Pathways:       | Glycolysis / Gluconeogenesis, Metabolic pathways                                                                                                  |



This product is to be used for laboratory only. Not for diagnostic or therapeutic use. ©2022 OriGene Technologies, Inc., 9620 Medical Center Drive, Ste 200, Rockville, MD 20850, US

## **Product images:**



BCD

KDa

72 • 55 •

43 .

34

26 .

17

А

Sample (50 ug of whole cell lysate). A: mouse brain. 12% SDS PAGE. TA308373 diluted at 1:1000.



This product is to be used for laboratory only. Not for diagnostic or therapeutic use. ©2022 OriGene Technologies, Inc., 9620 Medical Center Drive, Ste 200, Rockville, MD 20850, US