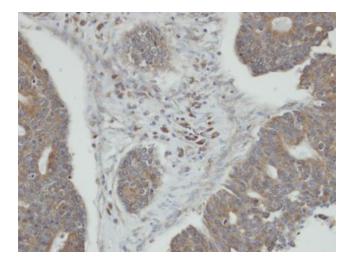

Immunohistochemical analysis of paraffinembedded endo mitral OVCA, using PPM1K (TA308361) antibody at 1:100 dilution.

This product is to be used for laboratory only. Not for diagnostic or therapeutic use. ©2022 OriGene Technologies, Inc., 9620 Medical Center Drive, Ste 200, Rockville, MD 20850, US