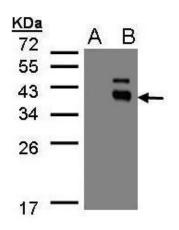

### **Product images:**

Western Blot analysis of PPM1K expression in transfected 293T cell line by PPM1K polyclonal antibody. A: Non-transfected lysate. B: PPM1K transfected lysate. 12% SDS PAGE. TA308361 diluted at 1:500