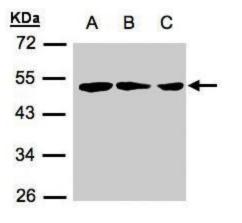

### **Product images:**

Sample (30 ug of whole cell lysate). A:239T. B:A431. C:H1299. 12% SDS PAGE. TA308345 diluted at 1:500

This product is to be used for laboratory only. Not for diagnostic or therapeutic use. ©2022 OriGene Technologies, Inc., 9620 Medical Center Drive, Ste 200, Rockville, MD 20850, US