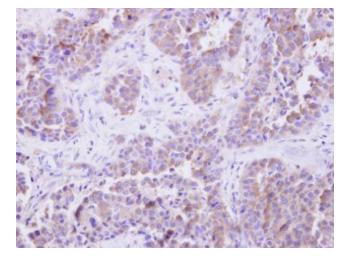

SGTA antibody detects SGTA protein at cytosol on Lung adenocarcinoma by immunohistochemical analysis. Sample: Paraffin-embedded Lung adenocarcinoma. SGTA antibody (TA308276) dilution: 1:500.