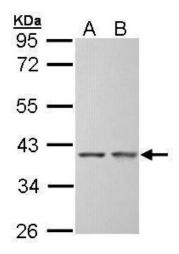

# **Product images:**

Sample (50 ug of whole cell lysate). A: mouse liver. 10% SDS PAGE. TA308276 diluted at 1:1000.

Sample (30 ug of whole cell lysate). A: Hep G2. B: Molt-4. 10% SDS PAGE. TA308276 diluted at 1:5000.