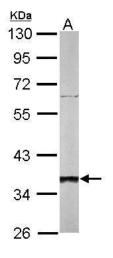

# **Product images:**

Sample (50 ug of whole cell lysate). A: mouse liver. 10% SDS PAGE. TA308276 diluted at 1:1000.

Sample (30 ug of whole cell lysate). A: Hep G2. B: Molt-4. 10% SDS PAGE. TA308276 diluted at 1:5000.