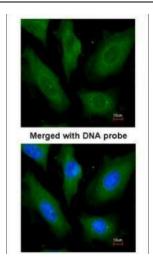

This product is to be used for laboratory only. Not for diagnostic or therapeutic use. ©2022 OriGene Technologies, Inc., 9620 Medical Center Drive, Ste 200, Rockville, MD 20850, US

Immunofluorescence analysis of paraformaldehyde-fixed HeLa, using SCY1 like 3 (TA308183) antibody at 1:200 dilution.