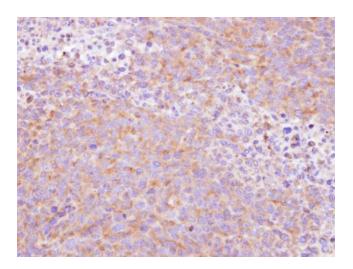

### **Product images:**

Sample (30 ug of whole cell lysate). A: A431. 7.5% SDS PAGE. TA308183 diluted at 1:1000

Immunohistochemical analysis of paraffinembedded H1299 xenograft, using SCY1 like 3 (TA308183) antibody at 1:500 dilution.