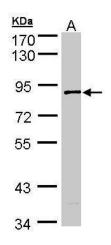

### **Product images:**

Sample (30 ug of whole cell lysate). A: A431. 7.5% SDS PAGE. TA308183 diluted at 1:1000

Immunohistochemical analysis of paraffinembedded H1299 xenograft, using SCY1 like 3 (TA308183) antibody at 1:500 dilution.