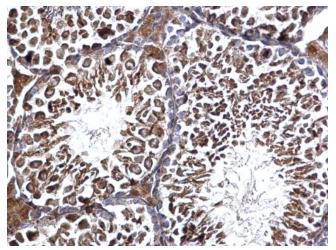

Edc3 antibody [N2C2], Internal detects Edc3 protein at cytosol on mouse testis by immunohistochemical analysis. Sample: Paraffinembedded mouse testis. Edc3 antibody [N2C2], Internal (TA308155) dilution: 1:500.