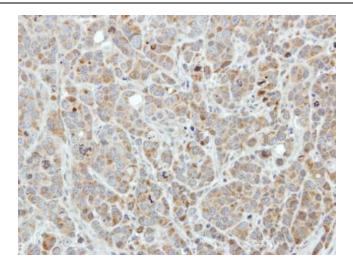

Sample (30 ug of whole cell lysate). A: A431. 7.5% SDS PAGE. TA308155 diluted at 1:3000.

Immunohistochemical analysis of paraffinembedded MCF7 xenograft, using Edc3 (TA308155) antibody at 1:250 dilution.