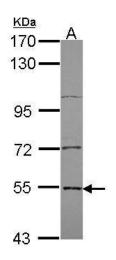

Sample (30 ug of whole cell lysate). A: A431. 7.5% SDS PAGE. TA308155 diluted at 1:3000.

Immunohistochemical analysis of paraffinembedded MCF7 xenograft, using Edc3 (TA308155) antibody at 1:250 dilution.