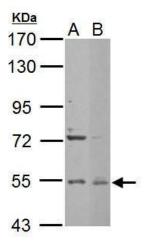

## **Product images:**

Edc3 antibody [N2C2], Internal detects EDC3 protein by Western blot analysis. A. 30 ug NIH-3T3 whole cell lysate/extract. B. 30 ug C2C12 whole cell lysate/extract. 7.5 % SDS-PAGE. Edc3 antibody [N2C2], Internal (TA308155) dilution: 1:1000