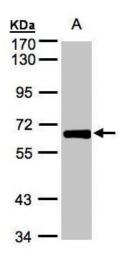

## **Product images:**

Sample (30 ug whole cell lysate). A:HeLa S3. 7.5% SDS PAGE. TA308140 diluted at 1:500

This product is to be used for laboratory only. Not for diagnostic or therapeutic use. ©2022 OriGene Technologies, Inc., 9620 Medical Center Drive, Ste 200, Rockville, MD 20850, US