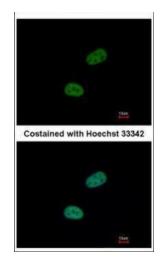

## **Product images:**

Sample (30 ug of whole cell lysate). A: Hela. 10% SDS PAGE. TA308135 diluted at 1:1000.

Immunofluorescence analysis of paraformaldehyde-fixed HeLa, using SRPX (TA308135) antibody at 1:500 dilution.