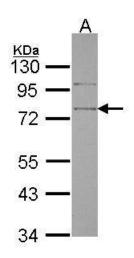

## **Product images:**

Sample (30 ug of whole cell lysate). A: Hela. 10% SDS PAGE. TA308135 diluted at 1:1000.

Immunofluorescence analysis of paraformaldehyde-fixed HeLa, using SRPX (TA308135) antibody at 1:500 dilution.