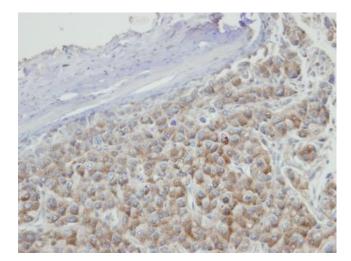

### **Product images:**

Sample (30 ug of whole cell lysate). A: Hep G2. 10% SDS PAGE. PRPS2 antibody. TA308129 diluted at 1:1000.

Immunohistochemical analysis of paraffinembedded Hep3B xenograft, using PRPS2 (TA308129) antibody at 1:100 dilution.