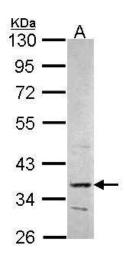

### **Product images:**

Sample (30 ug of whole cell lysate). A: Hep G2. 10% SDS PAGE. PRPS2 antibody. TA308129 diluted at 1:1000.

Immunohistochemical analysis of paraffinembedded Hep3B xenograft, using PRPS2 (TA308129) antibody at 1:100 dilution.