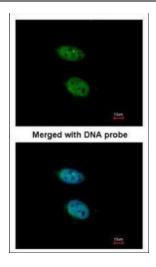

This product is to be used for laboratory only. Not for diagnostic or therapeutic use. ©2022 OriGene Technologies, Inc., 9620 Medical Center Drive, Ste 200, Rockville, MD 20850, US

Immunofluorescence analysis of paraformaldehyde-fixed HeLa, using PRPS2 (TA308129) antibody at 1:200 dilution.