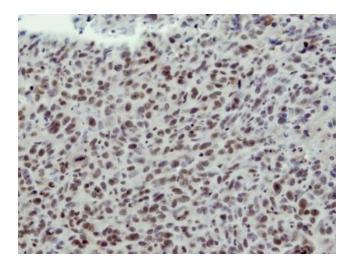

## **Product images:**

Sample (30 ug of whole cell lysate). A: Hela. B: Hep G2. 10% SDS PAGE. TA308123 diluted at 1:1000.

Immunohistochemical analysis of paraffinembedded HS578T xenograft, using CLP1 (TA308123) antibody at 1:100 dilution.