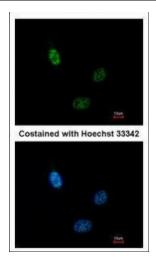

This product is to be used for laboratory only. Not for diagnostic or therapeutic use. ©2022 OriGene Technologies, Inc., 9620 Medical Center Drive, Ste 200, Rockville, MD 20850, US

Immunofluorescence analysis of paraformaldehyde-fixed HeLa, using CLP1 (TA308123) antibody at 1:200 dilution.