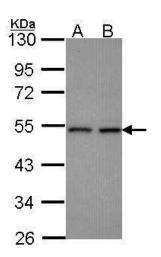

## **Product images:**

Sample (30 ug of whole cell lysate). A: Hela. B: Hep G2. 10% SDS PAGE. TA308123 diluted at 1:1000.

Immunohistochemical analysis of paraffinembedded HS578T xenograft, using CLP1 (TA308123) antibody at 1:100 dilution.