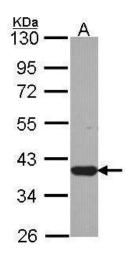

### **Product images:**

Sample (30 ug of whole cell lysate). A: JurKat. 10% SDS PAGE. TA308118 diluted at 1:1000.

Immunofluorescence analysis of methanol-fixed HeLa, using LZTFL1 (TA308118) antibody at 1:200 dilution.