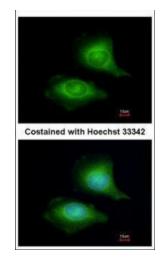

### **Product images:**

Sample (30 ug of whole cell lysate). A: JurKat. 10% SDS PAGE. TA308118 diluted at 1:1000.

Immunofluorescence analysis of methanol-fixed HeLa, using LZTFL1 (TA308118) antibody at 1:200 dilution.