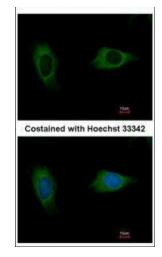

### **Product images:**

Sample (30 ug of whole cell lysate). A: H1299. 5% SDS PAGE. EVC2 antibody. TA308101 diluted at 1:1000.

Immunofluorescence analysis of methanol-fixed HeLa, using EVC2 (TA308101) antibody at 1:500 dilution.