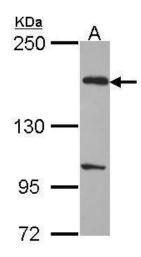

### **Product images:**

Sample (30 ug of whole cell lysate). A: H1299. 5% SDS PAGE. EVC2 antibody. TA308101 diluted at 1:1000.

Immunofluorescence analysis of methanol-fixed HeLa, using EVC2 (TA308101) antibody at 1:500 dilution.