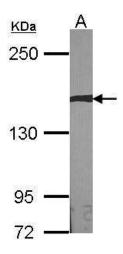

## **Product images:**

Sample (30 ug of whole cell lysate). A:NIH-3T3. 5% SDS PAGE. TA308083 diluted at 1:1000.

Sample (30 ug of whole cell lysate). A: 293T. 7.5% SDS PAGE. TA308083 diluted at 1:1000