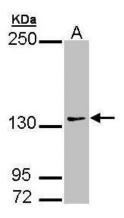

## **Product images:**

Sample (30 ug of whole cell lysate). A:NIH-3T3. 5% SDS PAGE. TA308083 diluted at 1:1000.

Sample (30 ug of whole cell lysate). A: 293T. 7.5% SDS PAGE. TA308083 diluted at 1:1000