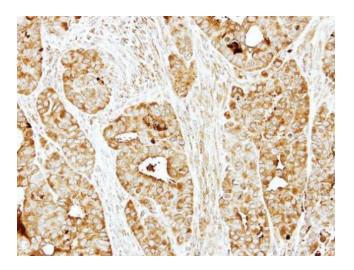

### **Product images:**

Sample (30 ug of whole cell lysate). A: Hep G2. 7.5% SDS PAGE. TA308059 diluted at 1:1000

Immunohistochemical analysis of paraffinembedded NCI-N87 xenograft, using BBS10 (TA308059) antibody at 1:500 dilution.