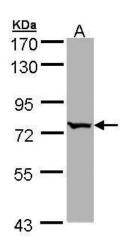

### **Product images:**

Sample (30 ug of whole cell lysate). A: Hep G2. 7.5% SDS PAGE. TA308059 diluted at 1:1000

Immunohistochemical analysis of paraffinembedded NCI-N87 xenograft, using BBS10 (TA308059) antibody at 1:500 dilution.