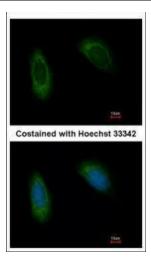

Immunofluorescence analysis of methanol-fixed HeLa, using TRAM1 (TA308042) antibody at 1:500 dilution.