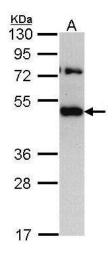

## **Product images:**

Sample (30 ug of whole cell lysate). A: H1299. 10% SDS PAGE. TA308042 diluted at 1:1000.

TRAM1 antibody [C2C3], C-term detects TRAM1 protein at cytoplasm on AGS xenograft by immunohistochemical analysis. Sample: Paraffinembedded AGS xenograft. TRAM1 antibody [C2C3], C-term (TA308042) dilution: 1:500.