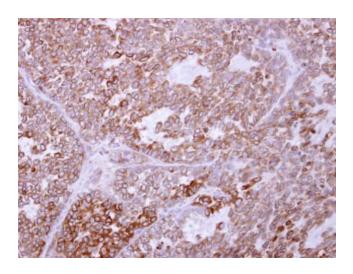

## **Product images:**

Sample (30 ug of whole cell lysate). A: H1299. 10% SDS PAGE. TA308042 diluted at 1:1000.

TRAM1 antibody [C2C3], C-term detects TRAM1 protein at cytoplasm on AGS xenograft by immunohistochemical analysis. Sample: Paraffinembedded AGS xenograft. TRAM1 antibody [C2C3], C-term (TA308042) dilution: 1:500.