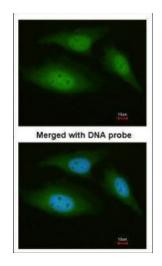

## **Product images:**

Sample (30 ug of whole cell lysate). A:A431. B:HeLa S3. 7.5% SDS PAGE. TA307964 diluted at 1:500

Immunofluorescence analysis of paraformaldehyde-fixed HeLa, using C9orf98 (TA307964) antibody at 1:200 dilution.