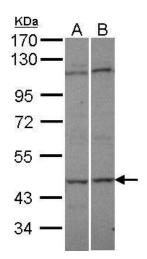

## **Product images:**

Sample (30 ug of whole cell lysate). A:A431. B:HeLa S3. 7.5% SDS PAGE. TA307964 diluted at 1:500

Immunofluorescence analysis of paraformaldehyde-fixed HeLa, using C9orf98 (TA307964) antibody at 1:200 dilution.