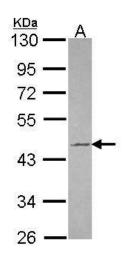

### **Product images:**

Sample (30 ug of whole cell lysate). A: JurKat. 10% SDS PAGE. TA307919 diluted at 1:1000.

Immunohistochemical analysis of paraffinembedded Colon ca, using Tuftelin 1 (TA307919) antibody at 1:250 dilution.