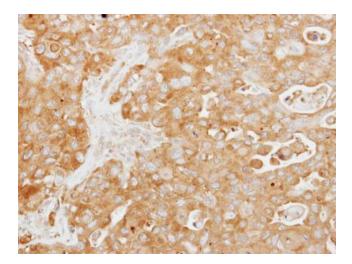

### **Product images:**

Sample (30 ug of whole cell lysate). A: JurKat. 10% SDS PAGE. TA307919 diluted at 1:1000.

Immunohistochemical analysis of paraffinembedded Colon ca, using Tuftelin 1 (TA307919) antibody at 1:250 dilution.