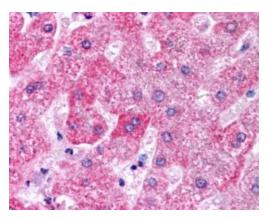

## **Product images:**

TA303181 (5ug/ml) staining of paraffin embedded Human Liver. Steamed antigen retrieval with citrate buffer pH 6, AP-staining.