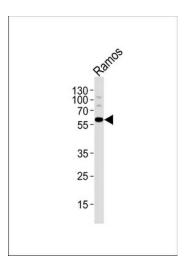

## **Product images:**

CD19 Antibody (C-term) (Cat.# TA302071) western blot analysis in Ramos cell line lysates (35ug/lane).This demonstrates the CD19 antibody detected the CD19 protein (arrow).