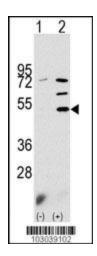

## **Product images:**

Western blot analysis of PDK3 (arrow) using rabbit polyclonal PDK3 Antibody (N-term) (Cat# [TA302064]). 293 cell lysates (2 ug/lane) either nontransfected (Lane 1) or transiently transfected with the PDK3 gene (Lane 2) (Origene Technologies).