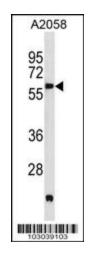

PDK3 Antibody (M1) (Cat. #[TA302064]) western blot analysis in A2058 cell line lysates (35ug/lane).This demonstrates the PDK3 antibody detected the PDK3 protein (arrow).

This product is to be used for laboratory only. Not for diagnostic or therapeutic use. ©2025 OriGene Technologies, Inc., 9620 Medical Center Drive, Ste 200, Rockville, MD 20850, US