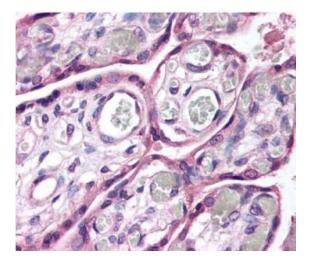

Immunohistochemistry: Robo4 Antibody TA301644 - Detection of ROBO4 in human placental epithelial cells and trophoblasts.

Western Blot: Robo4 Antibody TA301644 - Detection of ROBO4 in HUVEC lysate.