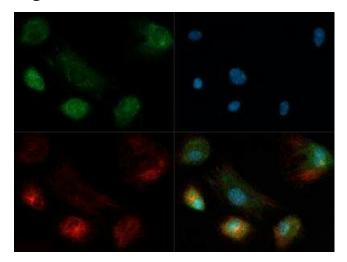

# **Product images:**

Immunocytochemistry/Immunofluorescence: Robo4 Antibody TA301644 - Robo4 antibody was tested in Huvec cells with Dylight 488 (green). Nuclei and alpha-tubulin were counterstained with DAPI (blue) and Dylight 550 (red).