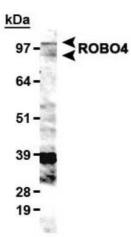

Immunohistochemistry: Robo4 Antibody TA301644 - Detection of ROBO4 in human placental epithelial cells and trophoblasts.

Western Blot: Robo4 Antibody TA301644 - Detection of ROBO4 in HUVEC lysate.