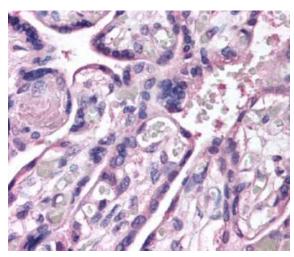

Immunohistochemistry: Robo4 Antibody TA301643 - Detection of ROBO4 in endothelium and trophoblasts of the placenta.

Western Blot: Robo4 Antibody TA301643 -Detection of ROBO4 in HUVEC lysate