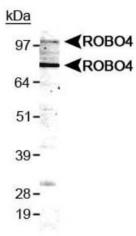

Immunohistochemistry: Robo4 Antibody TA301643 - Detection of ROBO4 in endothelium and trophoblasts of the placenta.

Western Blot: Robo4 Antibody TA301643 -Detection of ROBO4 in HUVEC lysate