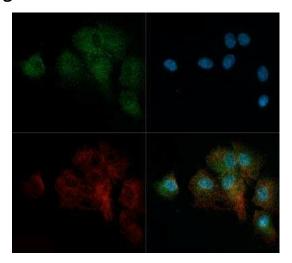

## **Product images:**

Immunocytochemistry/Immunofluorescence: Robo4 Antibody TA301643 - Robo4 antibody was tested in Huvec cells with Dylight 488 (green). Nuclei and alpha-tubulin were counterstained with DAPI (blue) and Dylight 550 (red).