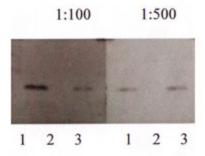

# **Product images:**

Detection of Abeta 40 on 5 ng of peptide per lane. Lane 1: Abeta-40, lane 2: Abeta-42, lane 3: Abeta-40 and -42 mix.

This product is to be used for laboratory only. Not for diagnostic or therapeutic use. ©2024 OriGene Technologies, Inc., 9620 Medical Center Drive, Ste 200, Rockville, MD 20850, US