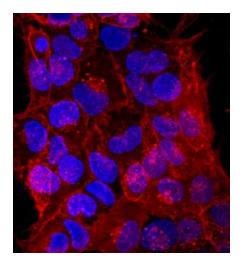

# **Product images:**

Immunocytochemistry/Immunofluorescence: TRA-1-81 Antibody (TRA-1-81) TA301485 - TRA-1-81 was detected in immersion fixed BG01V human embryonic stem cells using Mouse Anti-Human TRA-1-81 Monoclonal Antibody (Catalog # TA301485) at 10 ug/mL for 3 hours at room temperature. Cells were stained using an Anti-Mouse IgM Secondary Antibody (red) and counterstained with DAPI (blue). Specific staining was localized to cell membrane.