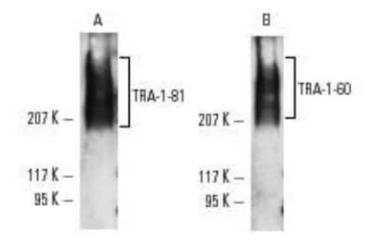

Western Blot: TRA-1-81 Antibody (TRA-1-81) TA301485 - Analysis of TA301485 expression in NTERA-2 cl.D1 whole cell lysate.