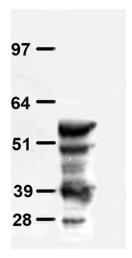

# **Product images:**

HEK293T cells were transfected with pCMV6-ENTRY-tdTomato cDNA for 48 hrs and lysed. Cell lysate (10 ug) was separated by SDS-PAGE and immunoblotted with HRP conjugated antitdTomato monoclonal antibody (TA183004, 1:1000)