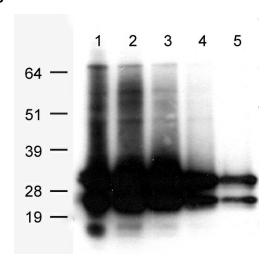

# **Product images:**

HEK293T cells were transfected with pCMV6-Entry-AsRed2 cDNA for 48 hours. Serial dilution of AsRed2 expression lysates were separated by SDS-PAGE and immunoblotted with anti-AsRed2 ([TA180099], 1:1000) (Lane 1, 5ug; Lane 2, 2.5ug; Lane 3, 1.25ug; Lane 4, 0.625ug; Lane 5, 0.3125ug).