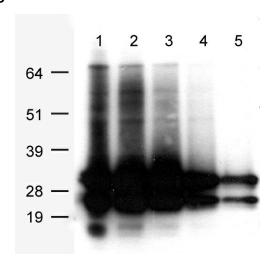

## **Product images:**

HEK293T cells were transfected with pCMV6-Entry-AsRed2 cDNA for 48 hours. Serial dilution of AsRed2 expression lysates were separated by SDS-PAGE and immunoblotted with anti-AsRed2 (TA180099, 1:1000) (Lane 1, 5ug; Lane 2, 2.5ug; Lane 3, 1.25ug; Lane 4, 0.625ug; Lane 5, 0.3125ug).