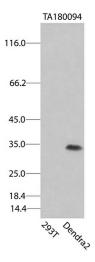

**Predicted Protein Size:** 27.5 kDa

## **Product images:**

HEK293T cells were transfected with the pCMV6-ENTRY control (Left lane) or pCMV6-ENTRY Dendra2 (Right lane) cDNA for 48 hrs and lysed. Equivalent amounts of cell lysates (5 ug per lane) were separated by SDS-PAGE and immunoblotted with anti-Dendra2 ([TA180094], 1:500).