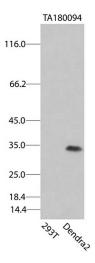

## **Product images:**

HEK293T cells were transfected with the pCMV6-ENTRY control (Left lane) or pCMV6-ENTRY Dendra2 (Right lane) cDNA for 48 hrs and lysed. Equivalent amounts of cell lysates (5 ug per lane) were separated by SDS-PAGE and immunoblotted with anti-Dendra2 ([TA180094], 1:500).