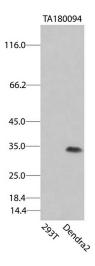

# **Product images:**

HEK293T cells were transfected with the pCMV6-ENTRY control (Left lane) or pCMV6-ENTRY Dendra2 (Right lane) cDNA for 48 hrs and lysed. Equivalent amounts of cell lysates (5 ug per lane) were separated by SDS-PAGE and immunoblotted with anti-Dendra2 (TA180094, 1:500).