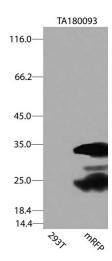

### **Product images:**

HEK293T cells were transfected with the pCMV6-ENTRY control (Left lane) or pCMV6-ENTRY mRFP (Right lane) cDNA for 48 hrs and lysed. Equivalent amounts of cell lysates (5 ug per lane) were separated by SDS-PAGE and immunoblotted with anti-mRFP (TA180093, 1:2000).