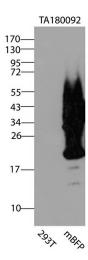

### **Product images:**

HEK293T cells were transfected with the pCMV6-ENTRY control (Left lane) or pCMV6-ENTRY mRFP (Right lane) cDNA for 48 hrs and lysed. Equivalent amounts of cell lysates (5 ug per lane) were separated by SDS-PAGE and immunoblotted with anti-mRFP ([TA180092], 1:2000).