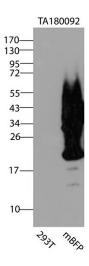

## **Product images:**

HEK293T cells were transfected with the pCMV6-ENTRY control (Left lane) or pCMV6-ENTRY mRFP (Right lane) cDNA for 48 hrs and lysed. Equivalent amounts of cell lysates (5 ug per lane) were separated by SDS-PAGE and immunoblotted with anti-mRFP ([TA180092], 1:2000).