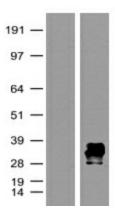

## **Product images:**

HEK293T cells were transfected with the pCMV6-ENTRY control (Left lane) or pCMV6-ENTRY mRFP (Right lane) cDNA for 48 hrs and lysed. Equivalent amounts of cell lysates (5 ug per lane) were separated by SDS-PAGE and immunoblotted with anti-mRFP ([TA180091], 1:500).