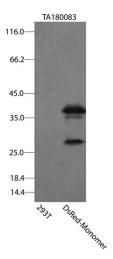

# **Product images:**

HEK293T cells were transfected with the pCMV6-ENTRY control (Left lane) or pCMV6-ENTRY DsRed-Monomer (Right lane) cDNA for 48 hrs and lysed. Equivalent amounts of cell lysates (5 ug per lane) were separated by SDS-PAGE and immunoblotted with anti-DsRed-Monomer ([TA180083], 1:2000).