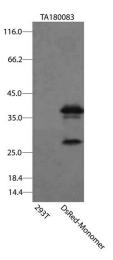

## **Product images:**

HEK293T cells were transfected with the pCMV6-ENTRY control (Left lane) or pCMV6-ENTRY DsRed-Monomer (Right lane) cDNA for 48 hrs and lysed. Equivalent amounts of cell lysates (5 ug per lane) were separated by SDS-PAGE and immunoblotted with anti-DsRed-Monomer ([TA180083], 1:2000).