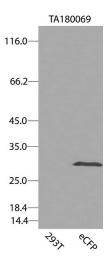

## **Product images:**

HEK293T cells were transfected with the pCMV6-ENTRY control (Left lane) or pCMV6-ENTRY eCFP (Right lane) cDNA for 48 hrs and lysed. Equivalent amounts of cell lysates (5 ug per lane) were separated by SDS-PAGE and immunoblotted with anti-eCFP ([TA180069], 1:2000).