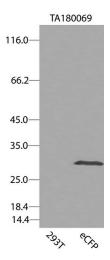

## **Product images:**

HEK293T cells were transfected with the pCMV6-ENTRY control (Left lane) or pCMV6-ENTRY eCFP (Right lane) cDNA for 48 hrs and lysed. Equivalent amounts of cell lysates (5 ug per lane) were separated by SDS-PAGE and immunoblotted with anti-eCFP ([TA180069], 1:2000).