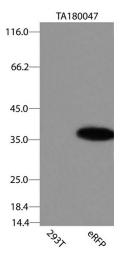

## **Product images:**

HEK293T cells were transfected with the pCMV6-ENTRY control (Left lane) or pCMV6-ENTRY eRFP (Right lane) cDNA for 48 hrs and lysed. Equivalent amounts of cell lysates (5 ug per lane) were separated by SDS-PAGE and immunoblotted with anti-eRFP ([TA180047], 1:2000).