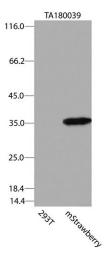

## **Product images:**

HEK293T cells were transfected with the pCMV6-ENTRY control (Left lane) or pCMV6-ENTRY mStrawberry (Right lane) cDNA for 48 hrs and lysed. Equivalent amounts of cell lysates (5 ug per lane) were separated by SDS-PAGE and immunoblotted with anti-mStrawberry ([TA180039], 1:2000).