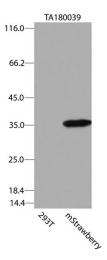

# **Product images:**

HEK293T cells were transfected with the pCMV6-ENTRY control (Left lane) or pCMV6-ENTRY mStrawberry (Right lane) cDNA for 48 hrs and lysed. Equivalent amounts of cell lysates (5 ug per lane) were separated by SDS-PAGE and immunoblotted with anti-mStrawberry ([TA180039], 1:2000).