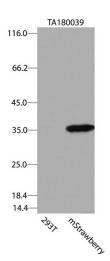

# **Product images:**

HEK293T cells were transfected with the pCMV6-ENTRY control (Left lane) or pCMV6-ENTRY mStrawberry (Right lane) cDNA for 48 hrs and lysed. Equivalent amounts of cell lysates (5 ug per lane) were separated by SDS-PAGE and immunoblotted with anti-mStrawberry (TA180039, 1:2000).