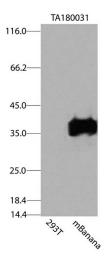

## **Product images:**

HEK293T cells were transfected with the pCMV6-ENTRY control (Left lane) or pCMV6-ENTRY mBanana (Right lane) cDNA for 48 hrs and lysed. Equivalent amounts of cell lysates (5 ug per lane) were separated by SDS-PAGE and immunoblotted with anti-mBanana ([TA180031], 1:2000).