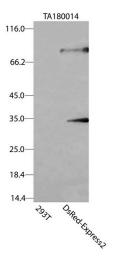

## **Product images:**

HEK293T cells were transfected with the pCMV6-ENTRY control (Left lane) or pCMV6-ENTRY DsRed-Express2 (Right lane) cDNA for 48 hrs and lysed. Equivalent amounts of cell lysates (5 ug per lane) were separated by SDS-PAGE and immunoblotted with anti-DsRed-Express2 ([TA180014], 1:2000).