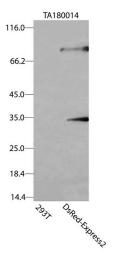

# **Product images:**

HEK293T cells were transfected with the pCMV6-ENTRY control (Left lane) or pCMV6-ENTRY DsRed-Express2 (Right lane) cDNA for 48 hrs and lysed. Equivalent amounts of cell lysates (5 ug per lane) were separated by SDS-PAGE and immunoblotted with anti-DsRed-Express2 ([TA180014], 1:2000).